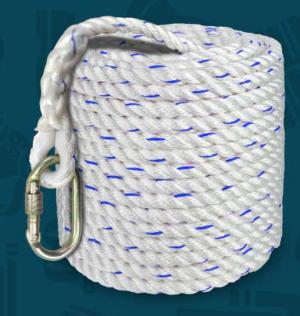

# TWISTED ROPE ANCHORAGE LINE

# Features / Design:-

Made of 3 strands 12mm dia Twisted polyester Rope Length of 1.5 m, 1.8 m, 2.0 m